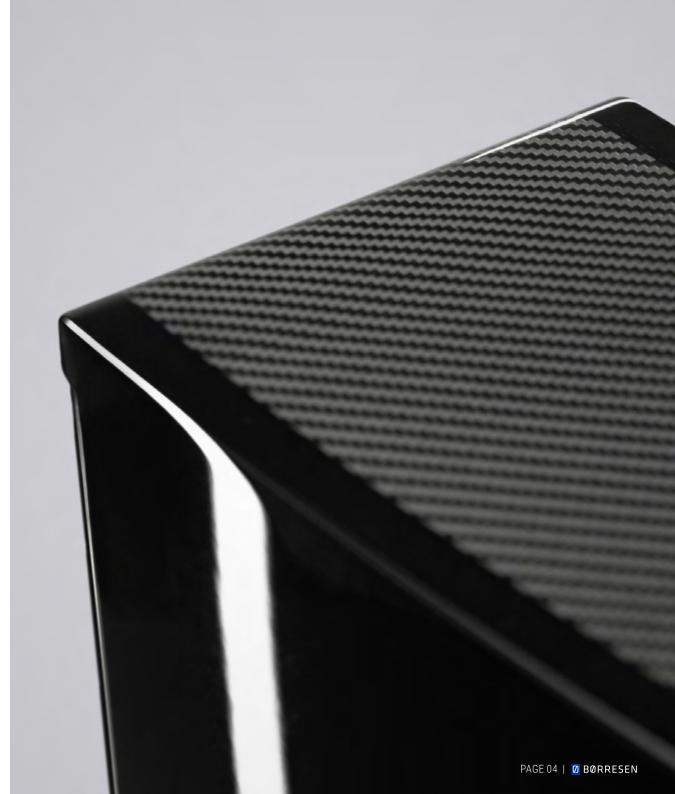

These exclusive components are the result of Børresen's constant pursuit of excellence in audio performance and provide an exceptional and authentic music experience. The distinctive cabinet design in piano lacquer finish with its carbon fiber inserts, makes it easy to recognize that the X2 speakers belong to the X series.

## THE X2: A GATEWAY TO BØRRESEN'S AUDIO UNIVERSE

The X2 is designed with the intent of bringing authentic and outstanding music experiences to a broader audience. The Børresen X2 is now available to audiophiles and music lovers, at a price point that makes it more accessible while maintaining Børresen's signature performance and quality standards. The Børresen X2 speaker complements the X3 and X6 models in the X-series, continuing their legacy of outstanding performance and aesthetics, which defines all Børresen speakers. Like all speakers in the X-series, the new X2 is offered in black or white piano lacquer.