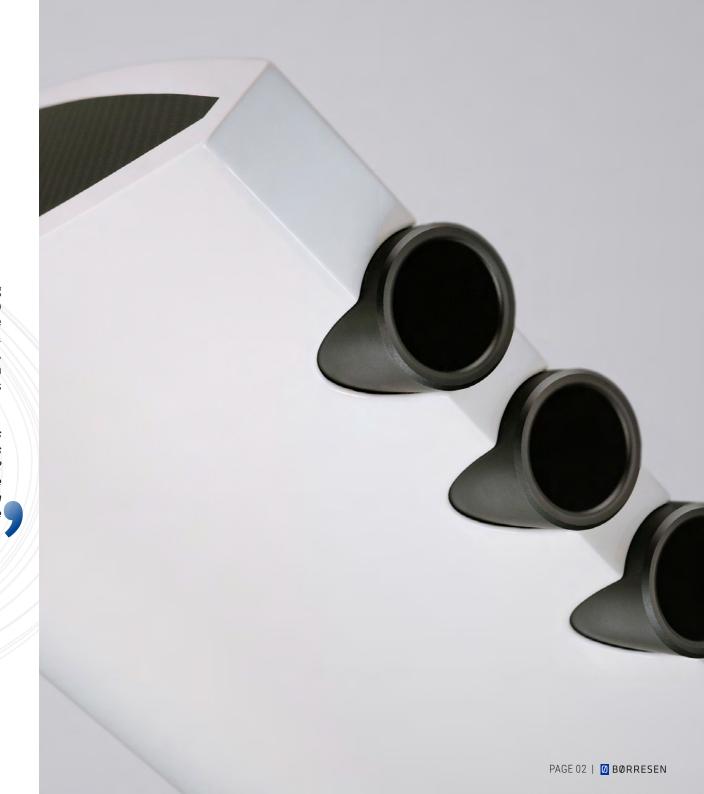

## OUTSTANDING SOUND IN A SLEEK AND STYLISH ELEGANCE

Børresen is thrilled to introduce the X2 speaker, a sleek and elegant, three-unit, floor standing loudspeaker, that is the smallest model in the award-winning X series. This new loudspeaker reflects Børresen's commitment to meeting diverse needs of listeners while maintaining the brand's hallmark standards of authentic and natural music reproduction. At the heart of the Børresen X2 is a fusion of cutting-edge technologies adopted from the prestigeous M, O, and Z series.

These exclusive components are the result of Børresen's constant pursuit of excellence in audio performance and provide an exceptional and authentic music experience. The distinctive cabinet design in piano lacquer finish with its carbon fiber inserts, makes it easy to recognize that the X2 speakers belong to the X series.