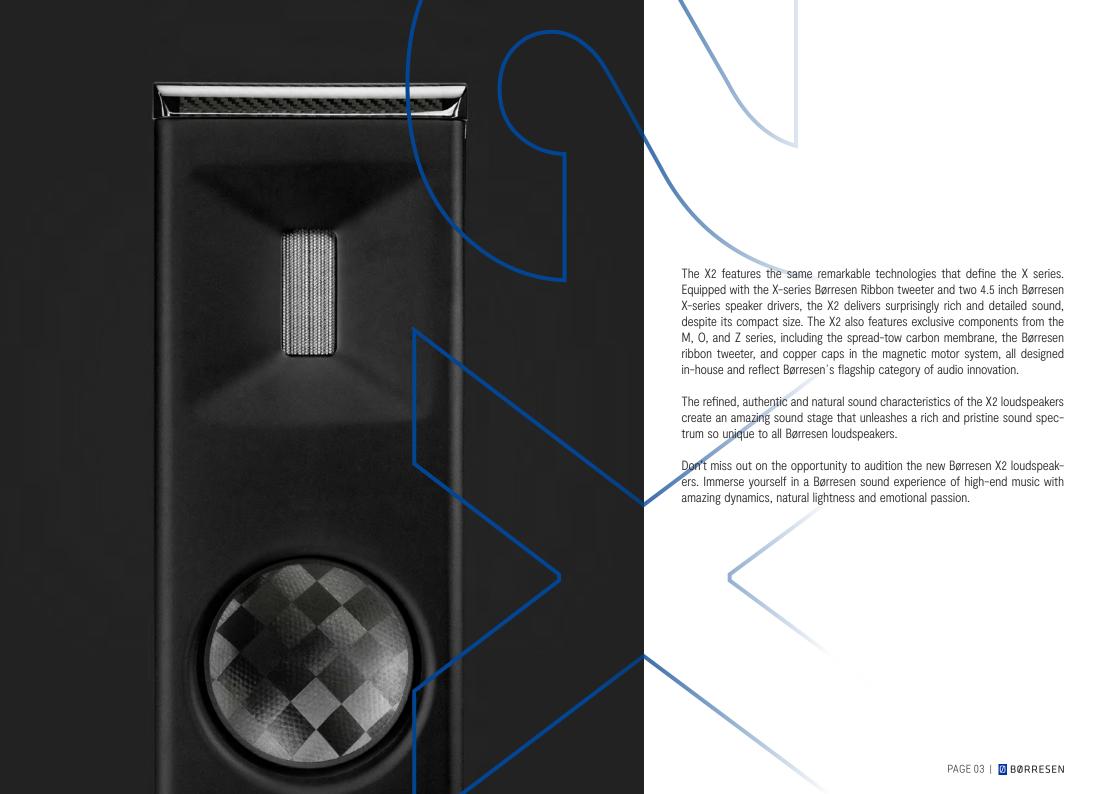

## OUTSTANDING SOUND IN A SLEEK AND STYLISH ELEGANCE

Børresen is thrilled to introduce the X2 speaker, a sleek and elegant, three-unit, floor standing loudspeaker, that is the smallest model in the award-winning X series. This new loudspeaker reflects Børresen's commitment to meeting diverse needs of listeners while maintaining the brand's hallmark standards of authentic and natural music reproduction. At the heart of the Børresen X2 is a fusion of cutting-edge technologies adopted from the prestigeous M, O, and Z series.

These exclusive components are the result of Børresen's constant pursuit of excellence in audio performance and provide an exceptional and authentic music experience. The distinctive cabinet design in piano lacquer finish with its carbon fiber inserts, makes it easy to recognize that the X2 speakers belong to the X series.

## **SPECIFICATIONS**

| DIMENSIONS         | 110 x 30 x 55 cm (H x W x D)<br>43,3 x 11,8 x 21,7 (H x W x D) |
|--------------------|----------------------------------------------------------------|
| WEIGHT             | 36,4 kg / 80,2 lbs                                             |
| FREQUENCY RESPONSE | 40 Hz – 50 kHz                                                 |
| SENSITIVITY        | 88 dB /1W                                                      |
| IMPEDANCE          | >4 Ohm                                                         |
| RECOMMENDED AMP.   | 50W                                                            |
|                    |                                                                |
| 1 X TWEETER        | Børresen planar ribbon tweeter                                 |
| 1 X DRIVER         | Børresen bass/midrange driver: 4.5 inches                      |
| 1 X DRIVER         | Børresen bass driver: 4,5 inches                               |
| FINISH             | Black or white piano lacquer                                   |
|                    |                                                                |